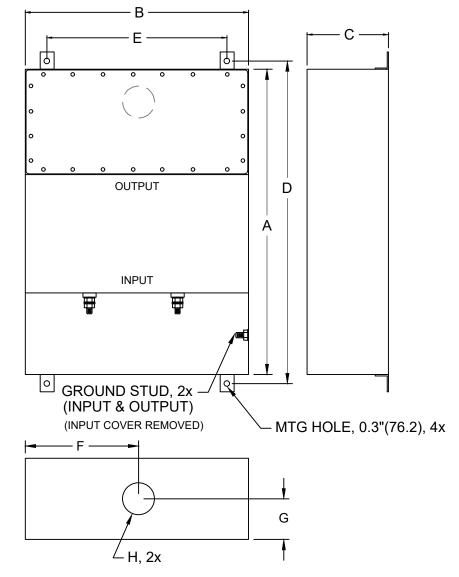

MIL-STD-810

LV DIRECTIVE

CONFORMS TO UL STD 1283

(FOR DIFFERENT CUTOUT SIZES OR LOCATIONS, CONSULT FACTORY)

| MODEL       | AMPS | TERMINAL | DIMENSIONS, MM(IN) |      |     |        |     |     |       |        | WEIGHT LB(KG) |
|-------------|------|----------|--------------------|------|-----|--------|-----|-----|-------|--------|---------------|
|             |      |          | Α                  | В    | С   | D      | Е   | F   | G     | Н      |               |
| PFMF302S-16 | 16   | M6       | 610                | 254  | 127 | 648    | 204 | 127 | 63.5  | 35     | 38 (17.3)     |
|             |      |          | (24)               | (10) | (5) | (25.5) | (8) | (5) | (2.5) | (1.38) |               |