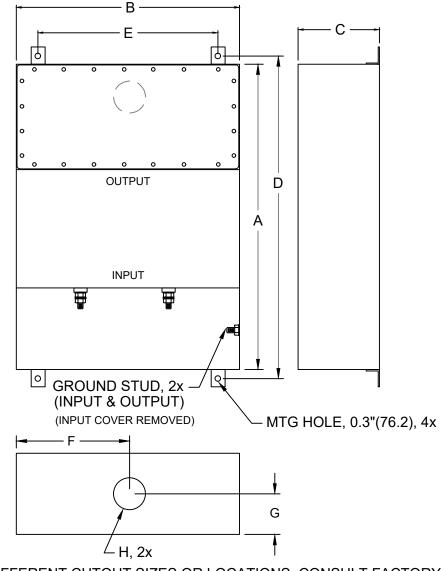

MIL-STD-810

LV DIRECTIVE

(FOR DIFFERENT CUTOUT SIZES OR LOCATIONS, CONSULT FACTORY)

| MODEL       | AMPS | TERMINAL | DIMENSIONS, MM(IN) |      |     |        |     |     |       |        | WEIGHT LB(KG) |
|-------------|------|----------|--------------------|------|-----|--------|-----|-----|-------|--------|---------------|
|             |      |          | Α                  | В    | С   | D      | Е   | F   | G     | Н      |               |
| PFMF302S-32 | 32   | M6       | 610                | 254  | 127 | 648    | 204 | 127 | 63.5  | 35     | 38 (17.3)     |
|             |      |          | (24)               | (10) | (5) | (25.5) | (8) | (5) | (2.5) | (1.38) |               |