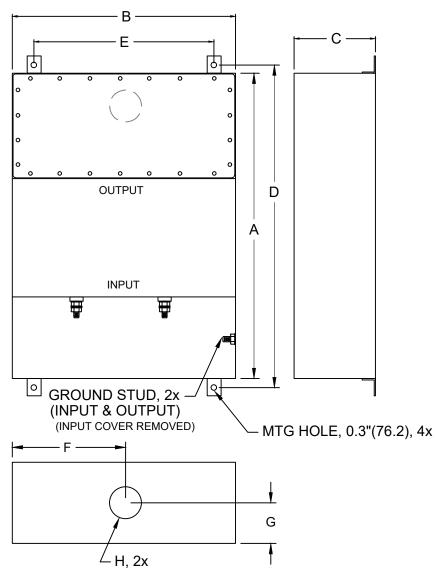

THE FOLLOWING STANDARDS:

MIL-STD-220 MIL-F-15733 MIL-STD-810 LV DIRECTIVE

(FOR DIFFERENT CUTOUT SIZES OR LOCATIONS, CONSULT FACTORY)

| MODEL       | AMPS | TERMINAL | DIMENSIONS, MM(IN) |      |       |        |      |     |        |     | WEIGHT LB(KG) |
|-------------|------|----------|--------------------|------|-------|--------|------|-----|--------|-----|---------------|
|             |      |          | А                  | В    | С     | D      | Е    | F   | G      | Н   |               |
| PFMF302S-63 | 63   | M10      | 838                | 305  | 165   | 876    | 255  | 153 | 83     | 50  | 65 (29.5)     |
|             |      |          | (33)               | (12) | (6.5) | (34.5) | (10) | (6) | (3.27) | (2) |               |