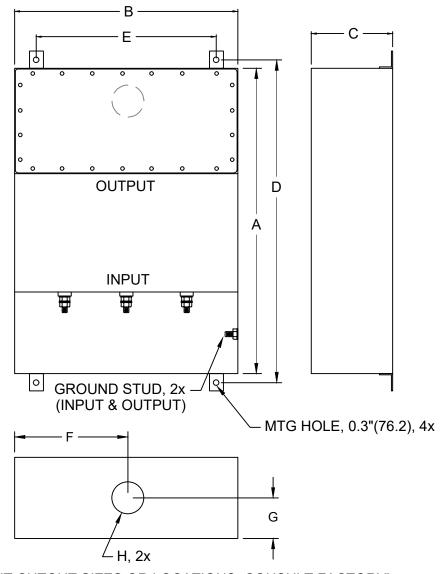

MIL-STD-810

LV DIRECTIVE

(FOR DIFFERENT CUTOUT SIZES OR LOCATIONS, CONSULT FACTORY)

| MODEL        | AMPS | TERMINAL | DIMENSIONS, MM(IN) |      |       |        |      |       |        |     | WEIGHT LBS(KG) |
|--------------|------|----------|--------------------|------|-------|--------|------|-------|--------|-----|----------------|
|              |      |          | Α                  | В    | С     | D      | Е    | F     | G      | Н   |                |
| PFMF332S-100 | 100  | M10      | 838                | 432  | 165   | 876    | 382  | 216   | 83     | 50  | 117 (53.2)     |
|              |      |          | (33)               | (17) | (6.5) | (34.5) | (15) | (8.5) | (3.27) | (2) |                |