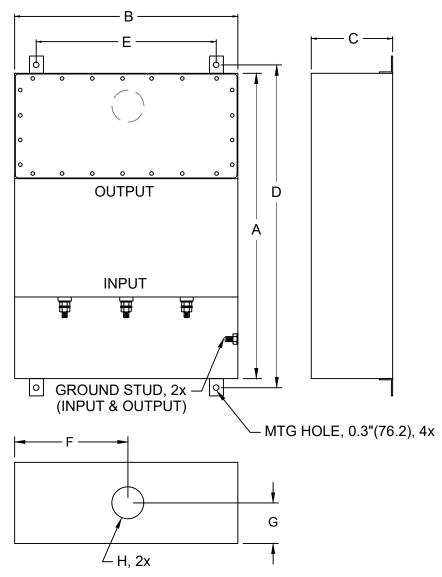

MIL-STD-810

LV DIRECTIVE

(FOR DIFFERENT CUTOUT SIZES OR LOCATIONS, CONSULT FACTORY)

| MODEL       | AMPS | TERMINAL | DIMENSIONS, MM(IN) |      |     |        |      |     |       |        | WEIGHT LBS(KG) |
|-------------|------|----------|--------------------|------|-----|--------|------|-----|-------|--------|----------------|
|             |      |          | Α                  | В    | С   | D      | Е    | F   | G     | Н      |                |
| PFMF332S-16 | 16   | M6       | 610                | 305  | 127 | 648    | 255  | 152 | 63.5  | 35     | 65 (29.6)      |
|             |      |          | (24)               | (12) | (5) | (25.5) | (10) | (6) | (2.5) | (1.38) |                |