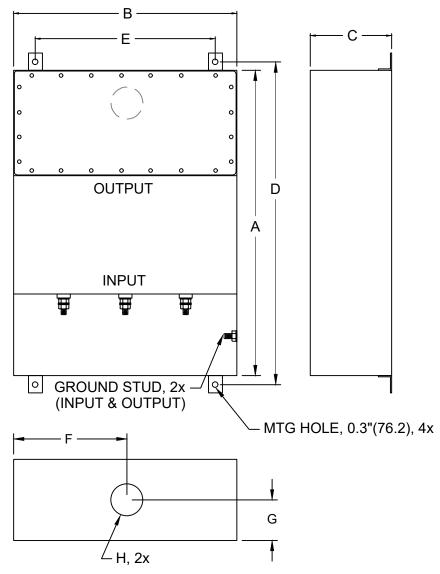

MIL-STD-810

LV DIRECTIVE

(FOR DIFFERENT CUTOUT SIZES OR LOCATIONS, CONSULT FACTORY)

| MODEL       | AMPS | TERMINAL | DIMENSIONS, MM(IN) |      |     |        |      |     |       |        | WEIGHT LBS(KG) |
|-------------|------|----------|--------------------|------|-----|--------|------|-----|-------|--------|----------------|
|             |      |          | Α                  | В    | С   | D      | Е    | F   | G     | Н      |                |
| PFMF332S-32 | 32   | M6       | 610                | 305  | 127 | 648    | 255  | 152 | 63.5  | 35     | 65 (29.6)      |
|             |      |          | (24)               | (12) | (5) | (25.5) | (10) | (6) | (2.5) | (1.38) |                |