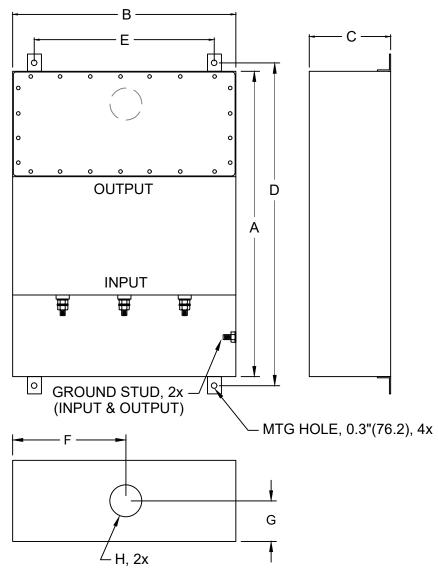

MIL-STD-810

LV DIRECTIVE

(FOR DIFFERENT CUTOUT SIZES OR LOCATIONS, CONSULT FACTORY)

| MODEL       | AMPS | TERMINAL | DIMENSIONS, MM(IN) |      |       |        |      |       |        |     | WEIGHT LBS(KG) |
|-------------|------|----------|--------------------|------|-------|--------|------|-------|--------|-----|----------------|
|             |      |          | Α                  | В    | С     | D      | Е    | F     | G      | Н   |                |
| PFMF332S-63 | 63   | M10      | 838                | 432  | 165   | 876    | 382  | 216   | 83     | 50  | 117 (53.2)     |
|             |      |          | (33)               | (17) | (6.5) | (34.5) | (15) | (8.5) | (3.27) | (2) |                |