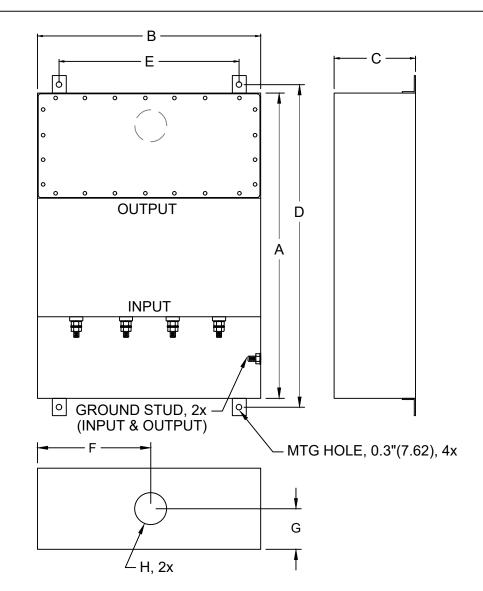

OVERLOAD: 140% OF RATED CURRENT FOR 15 MINUTES

PERFORMANCE: 100dB (14KHZ TO 40GHZ)

MANUFACTURED IN ACCORDANCE WITH THE

FOLLOWING STANDARDS:

MIL-STD-220 MI-F-15733 MIL-STD-810 LV DIRECTIVE

(FOR DIFFERENT CUTOUT SIZES OR LOCATIONS, CONSULT FACTORY)

| MODEL        | AMPS | TERMINAL | DIMENSIONS - MM (IN) |      |       |        |      |        |        |        | WEIGHT LBS(KG) |
|--------------|------|----------|----------------------|------|-------|--------|------|--------|--------|--------|----------------|
|              |      |          | А                    | В    | С     | D      | Е    | F      | G      | Н      |                |
| PFMF342S-100 | 100  | M10      | 838                  | 558  | 165   | 876    | 508  | 279    | 83     | 50     | 145 (66)       |
|              |      |          | (33)                 | (22) | (6.5) | (34.5) | (20) | (11) ( | (3.27) | (1.97) |                |