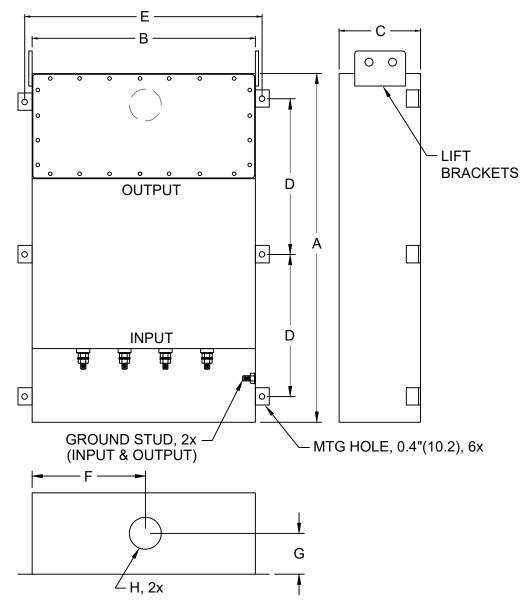

| MODEL        | AMPS | TERMINAL | DIMENSIONS - MM (IN) |      |     |      |      |      |     |        | WEIGHT LBS(KG) |
|--------------|------|----------|----------------------|------|-----|------|------|------|-----|--------|----------------|
|              |      |          | Α                    | В    | С   | D    | Е    | F    | G   | Н      |                |
| PFMF342S-150 | 150  | M10      | 914                  | 610  | 203 | 406  | 660  | 305  | 102 | 63     | 190 (86)       |
|              |      |          | (36)                 | (24) | (8) | (16) | (26) | (12) | (4) | (2.48) |                |