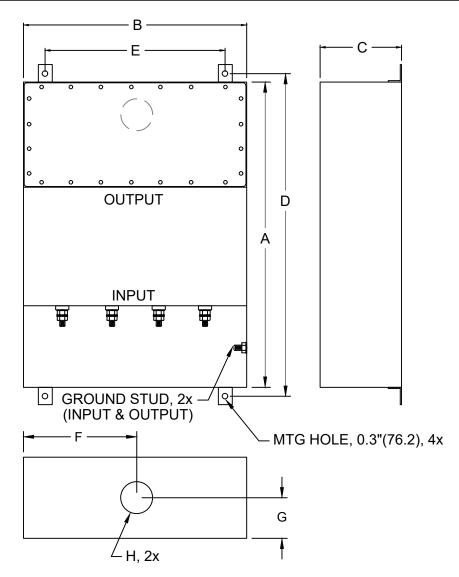

MIL-STD-810

LV DIRECTIVE

**CONFORMS TO UL STD 1283** 

5025116

(FOR DIFFERENT CUTOUT SIZES OR LOCATIONS, CONSULT FACTORY)

| MODEL       | AMPS | TERMINAL | DIMENSIONS (MM) |      |     |        |      |       |       |        | WEIGHT LBS(KG) |
|-------------|------|----------|-----------------|------|-----|--------|------|-------|-------|--------|----------------|
|             |      |          | Α               | В    | С   | D      | Е    | F     | G     | Н      |                |
| PFMF342S-16 | 16   | M6       | 610             | 381  | 127 | 648    | 331  | 191   | 63    | 35     | 58 (26.4)      |
|             |      |          | (24)            | (15) | (5) | (25.5) | (13) | (7.5) | (2.5) | (1.38) |                |