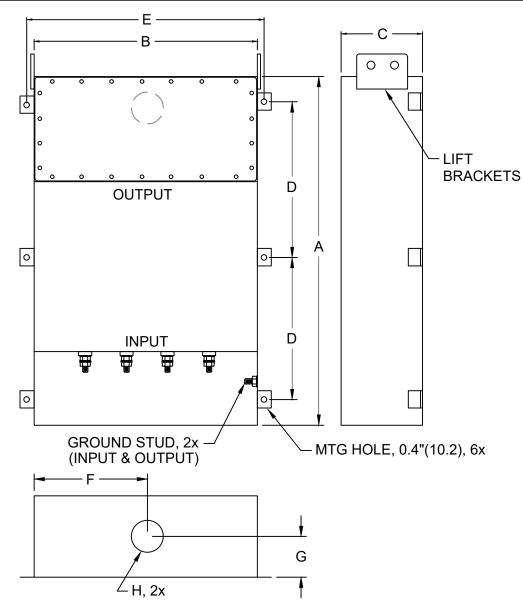

MIL-STD-810

LV DIRECTIVE

CONFORMS TO **UL STD 1283** 

5025116

(FOR DIFFERENT CUTOUT SIZES OR LOCATIONS, CONSULT FACTORY)

| MODEL        | AMPS | TERMINAL | DIMENSIONS, MM(IN) |      |      |      |      |      |     |        | WEIGHT LBS(KG) | MTG LEGS |
|--------------|------|----------|--------------------|------|------|------|------|------|-----|--------|----------------|----------|
|              |      |          | Α                  | В    | С    | D    | Е    | F    | G   | Н      |                | OPTIONAL |
| PFMF342S-200 | 200  | M12      | 1067               | 711  | 254  | 483  | 761  | 356  | 127 | 75     | 285 (129.5)    | 342250ML |
|              |      |          | (42)               | (28) | (10) | (19) | (30) | (14) | (5) | (2.95) |                |          |