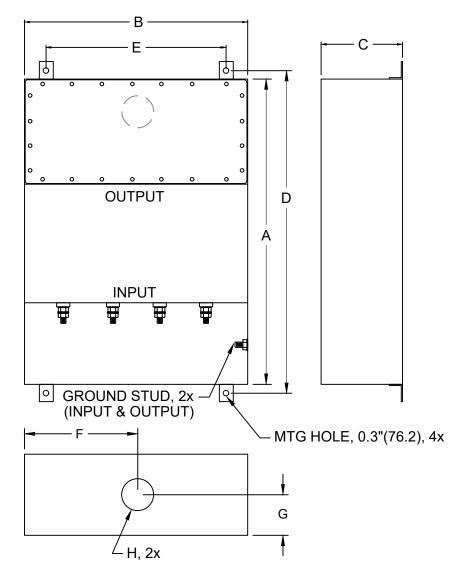

MIL-STD-810

LV DIRECTIVE

**CONFORMS TO UL STD 1283** 

5025116

(FOR DIFFERENT CUTOUT SIZES OR LOCATIONS, CONSULT FACTORY)

| MODEL       | AMPS | TERMINAL | DIMENSIONS (MM) |      |     |        |      |       |       |        | WEIGHT LBS(KG) |
|-------------|------|----------|-----------------|------|-----|--------|------|-------|-------|--------|----------------|
|             |      |          | Α               | В    | С   | D      | Е    | F     | G     | Н      |                |
| PFMF342S-32 | 32   | M6       | 610             | 381  | 127 | 648    | 331  | 191   | 63    | 35     | 58 (26.4)      |
|             |      |          | (24)            | (15) | (5) | (25.5) | (13) | (7.5) | (2.5) | (1.38) |                |