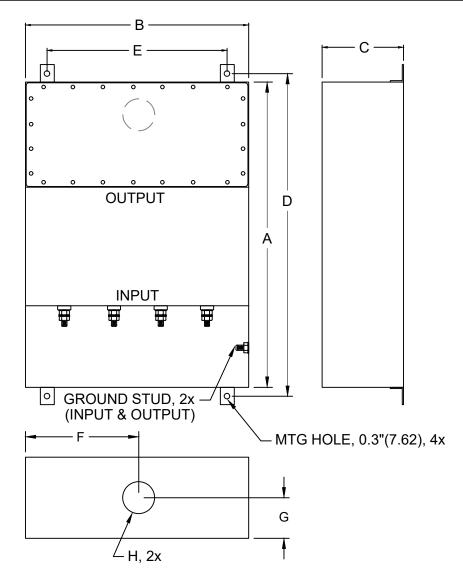

| MODEL       | AMPS | TERMINAL | DIMENSIONS - MM (IN) |      |       |        |      |        |       |        | WEIGHT LBS(KG) |
|-------------|------|----------|----------------------|------|-------|--------|------|--------|-------|--------|----------------|
|             |      |          | Α                    | В    | С     | D      | Е    | F      | G     | Н      |                |
| PFMF342S-63 | 63   | M10      | 838                  | 558  | 165   | 876    | 508  | 279    | 83    | 50     | 145 (66)       |
|             |      |          | (33)                 | (22) | (6.5) | (34.5) | (20) | (11) ( | 3.27) | (1.97) |                |