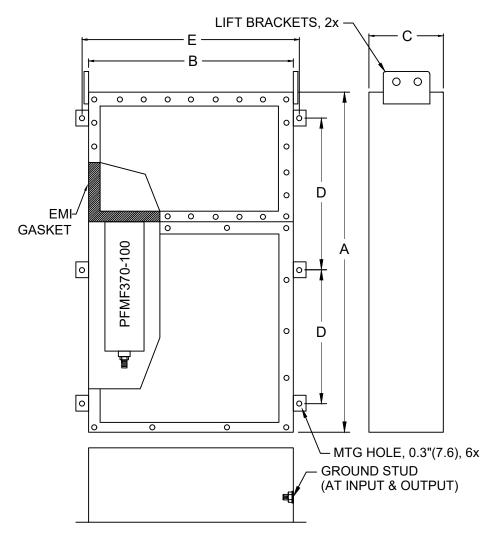

MIL-STD-810

LV DIRECTIVE

INPUT AND OUTPUT CONDUIT/WIRE PENETRATIONS BY END USER.

| MODEL         | AMPS | TERMINAL | DIMENSIONS (MM) |      |       |      | M)     | WEIGHT LBS(KG) | MTG LEGS |
|---------------|------|----------|-----------------|------|-------|------|--------|----------------|----------|
|               |      |          | Α               | В    | С     | D    | Е      |                |          |
| PFMF370-100-4 | 100  | M10      | 1067            | 660  | 185   | 483  | 698    | 280 (127.3)    | 370100ML |
|               |      |          | (42)            | (26) | (7.3) | (19) | (27.5) |                |          |