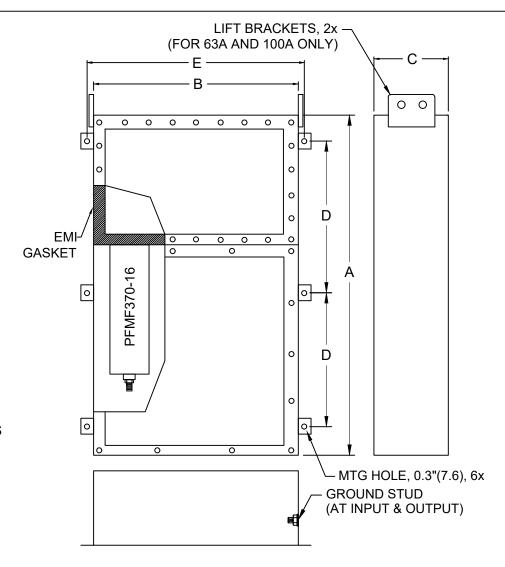

LV DIRECTIVE

INPUT AND OUTPUT CONDUIT/WIRE PENETRATIONS BY END USER.

| MODEL        | AMPS | TERMINAL | DIMENSIONS - MM (IN) |        |       |      |      | WEIGHT LBS(KG) |
|--------------|------|----------|----------------------|--------|-------|------|------|----------------|
|              |      |          | Α                    | В      | С     | D    | Е    |                |
| PFMF370-16-3 | 16   | M6       | 813                  | 420    | 132   | 356  | 458  | 95 (43.2)      |
|              |      |          |                      | (16.5) | (5.2) | (14) | (18) |                |