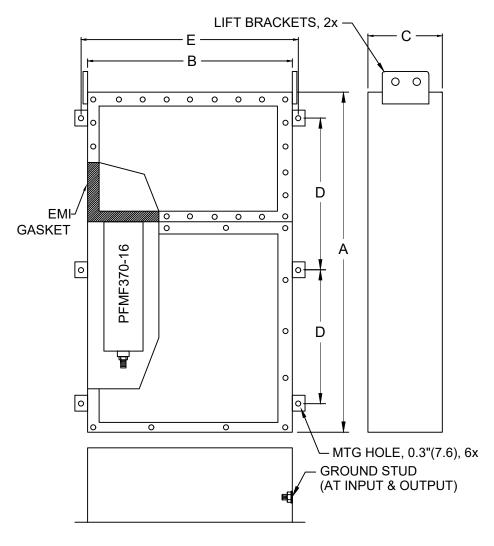

MIL-STD-810

LV DIRECTIVE

INPUT AND OUTPUT CONDUIT/WIRE PENETRATIONS BY END USER.

| MODEL        | AMPS | TERMINAL | DIMENSIONS (MM) |        |       |      |      | WEIGHT LBS(KG) |
|--------------|------|----------|-----------------|--------|-------|------|------|----------------|
|              |      |          | Α               | В      | С     | D    | Е    |                |
| PFMF370-16-4 | 16   | M6       | 813             | 550    | 132   | 356  | 588  | 175 (79.5)     |
|              |      |          | (32)            | (21.7) | (5.2) | (14) | (21) |                |