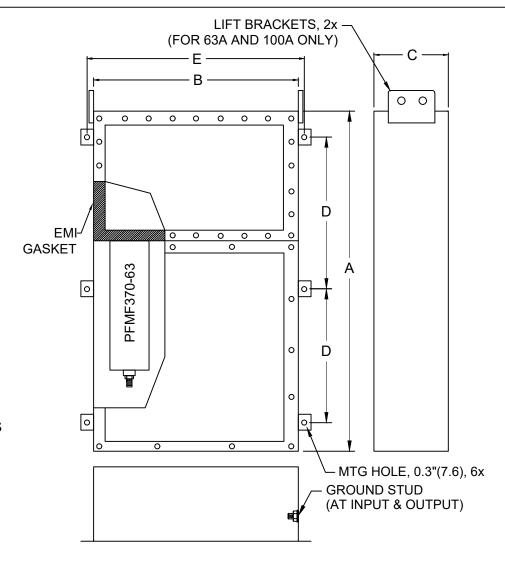

MIL-STD-810

LV DIRECTIVE

INPUT AND OUTPUT CONDUIT/WIRE PENETRATIONS BY END USER.

| MODEL        | AMPS | TERMINAL | DIMENSIONS - MM (IN) |      |       |      |        | WEIGHT LBS(KG) |
|--------------|------|----------|----------------------|------|-------|------|--------|----------------|
|              |      |          | Α                    | В    | С     | D    | Ε      |                |
| PFMF370-63-3 | 63   | M10      | 1067                 | 508  | 185   | 483  | 546    | 205 (93.2)     |
|              |      |          | (42)                 | (20) | (7.3) | (19) | (21.5) |                |