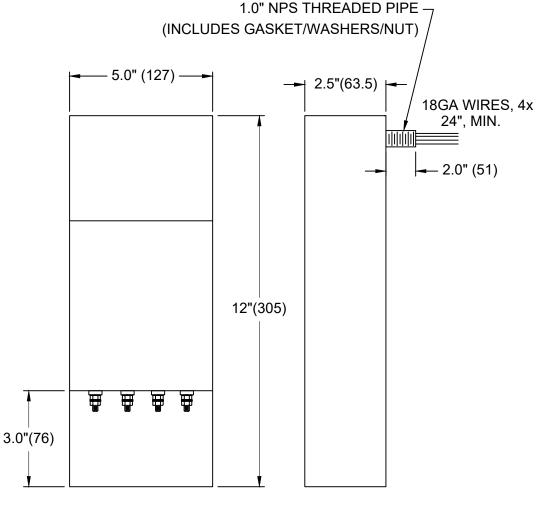

## PFMF800LT-4 4-LINE SCIF/FACILITY FILTER ANALOG ALARM/CONTROL/LIGHTING

## **SPECIFICATIONS**

MAX VOLTAGE: 0-250VAC/0-250VDC OPERATING FREQUENCY: DC-60HZ

RATED CURRENT: 4A/LINE AMBIENT TEMP.: -40 TO 65C

HIPOT (L-G): 1000VDC

(PRIOR TO INSTALLING DISCHARGE RESISTORS)

DISCHARGE VOLT. (@250V): <30V IN 30S PERFORMANCE: 100dB (14KHZ TO 20GHZ)

TYP. WEIGHT, LB(KG): 11(5) LINE TERMINALS: M5 STUDS LOAD TERMINALS: 18GA WIRES

## ADDITIONAL DETAILS:

- 1. FOR INDOOR CONTROLLED ENVIRONMENTS
- 2. ALL EMI SEAMS 100% WELDED
- 3. FOR DIFFERENT CONDUIT CUTOUT OR HOLE LOCATION, CONSULT FACTORY

(COVER REMOVED FOR CLARITY)