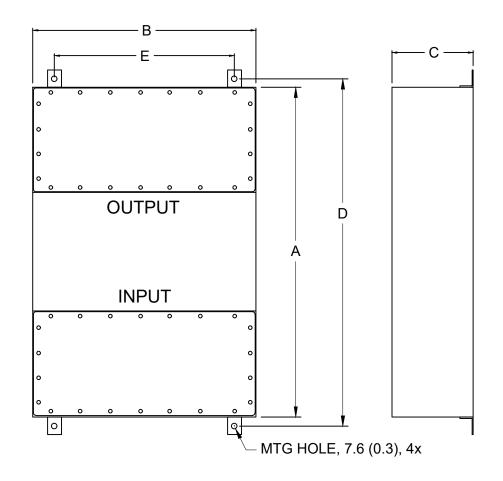

OVERLOAD: 140% RATED CURRENT FOR 15 MINUTES

PERFORMANCE: >100dB (10KHZ TO 40GHZ)
MANUFACTURED IN ACCORDANCE WITH
THE FOLLOWING STANDARDS:

MIL-STD-220 MIL-F-15733 MIL-STD-810 LV DIRECTIVE

| MODEL       | AMPS | TERMINALS | DIMENSIONS - MM(IN) |     |     |        |     | WEIGHT LBS(KG) |
|-------------|------|-----------|---------------------|-----|-----|--------|-----|----------------|
|             |      |           | Α                   | В   | С   | D      | Ε   |                |
| PFMT255S-10 | 10   | M6        | 432                 | 178 | 102 | 472    | 127 | 16 (7.3)       |
|             |      |           | (17)                | (7) | (4) | (18.6) | (5) |                |