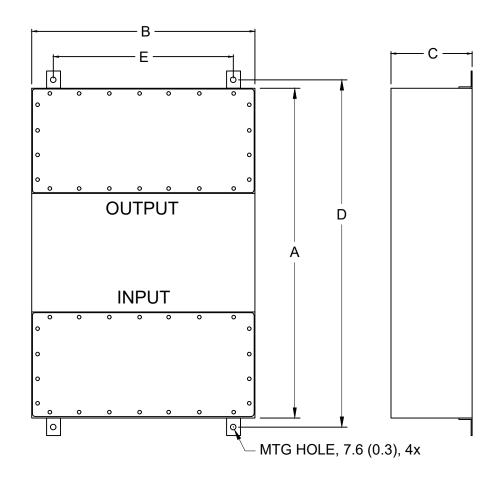

OVERLOAD: 140% RATED CURRENT FOR 15 MINUTES

PERFORMANCE: >100dB (10KHZ TO 40GHZ)
MANUFACTURED IN ACCORDANCE WITH
THE FOLLOWING STANDARDS:

MIL-STD-220

MIL-F-15733

MIL-STD-810

LV DIRECTIVE

| MODEL        | AMPS | TERMINALS | DIMENSIONS - MM(IN) |      |     |        |     | WEIGHT LBS(KG) |
|--------------|------|-----------|---------------------|------|-----|--------|-----|----------------|
|              |      |           | Α                   | В    | С   | D      | Е   |                |
| PFMT255S-100 | 100  | M10       | 584                 | 254  | 127 | 624    | 203 | 48(21.8)       |
|              |      |           | (23)                | (10) | (5) | (24.6) | (8) |                |