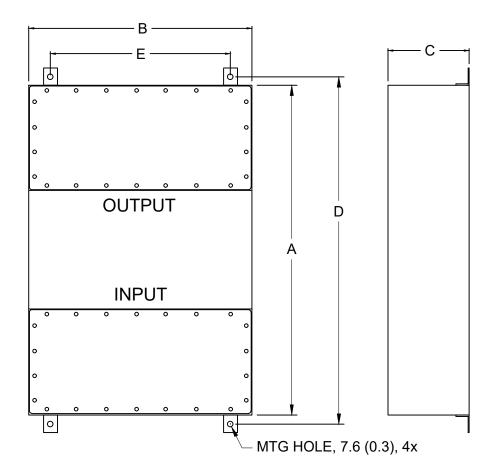

> MIL-STD-220 MIL-F-15733 MIL-STD-810 LV DIRECTIVE

| MODEL       | AMPS | TERMINALS | DIMENSIONS - MM(IN) |     |     |        |     | WEIGHT LBS(KG) |
|-------------|------|-----------|---------------------|-----|-----|--------|-----|----------------|
|             |      |           | А                   | В   | С   | D      | Е   |                |
| PFMT255S-16 | 16   | M6        | 432                 | 178 | 102 | 472    | 127 | 16 (7.3)       |
|             |      |           | (17)                | (7) | (4) | (18.6) | (5) |                |