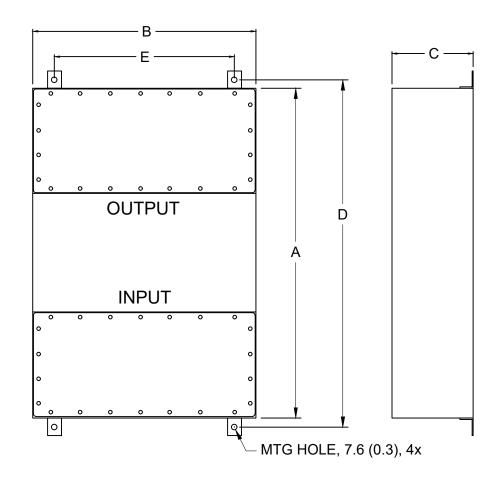

OVERLOAD: 140% RATED CURRENT FOR 15 MINUTES

PERFORMANCE: >100dB (10KHZ TO 40GHZ)
MANUFACTURED IN ACCORDANCE WITH
THE FOLLOWING STANDARDS:

MIL-STD-220

MIL-F-15733

MIL-STD-810

LV DIRECTIVE

| MODEL       | AMPS | TERMINALS | DIMENSIONS - MM(IN) |     |     |        |     | WEIGHT LBS(KG) |
|-------------|------|-----------|---------------------|-----|-----|--------|-----|----------------|
|             |      |           | Α                   | В   | С   | D      | Е   |                |
| PFMT255S-32 | 32   | M6        | 432                 | 178 | 102 | 472    | 127 | 16 (7.3)       |
|             |      |           | (17)                | (7) | (4) | (18.6) | (5) |                |