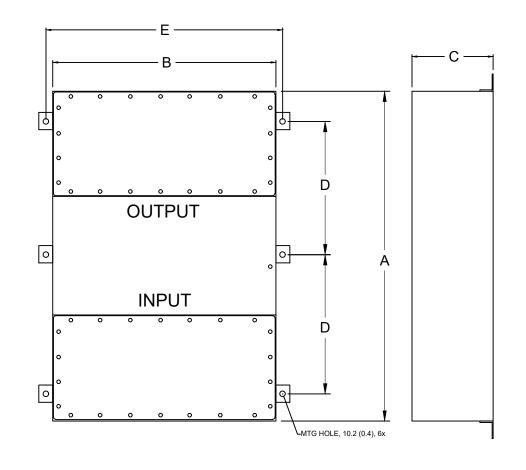

OVERLOAD: 140% RATED CURRENT FOR 15 MINUTES

PERFORMANCE: >100dB (10KHZ TO 40GHZ) MANUFACTURED IN ACCORDANCE WITH

THE FOLLOWING STANDARDS:

MIL-STD-220 MIL-F-15733 MIL-STD-810 LV DIRECTIVE

| MODEL        | AMPS | TERMINALS | DIMENSIONS - MM (IN) |      |     |      |      | WEIGHT LBS(KG) |
|--------------|------|-----------|----------------------|------|-----|------|------|----------------|
|              |      |           | Α                    | В    | С   | D    | Е    |                |
| PFMT355S-150 | 150  | M12       | 914                  | 406  | 178 | 381  | 456  | 195(88.6)      |
|              |      |           | (36)                 | (16) | (7) | (15) | (18) |                |