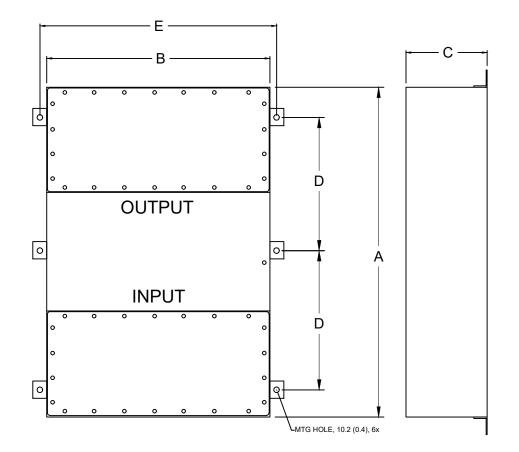

> MIL-STD-220 MIL-F-15733 MIL-STD-810 LV DIRECTIVE

| MODEL        | AMPS | TERMINALS | DIMENSIONS - MM (IN) |      |     |      |      | WEIGHT LBS(KG) |
|--------------|------|-----------|----------------------|------|-----|------|------|----------------|
|              |      |           | А                    | В    | С   | D    | Е    |                |
| PFMT355S-200 | 200  | M12       | 914                  | 406  | 178 | 381  | 456  | 195(88.6)      |
|              |      |           | (36)                 | (16) | (7) | (15) | (18) |                |