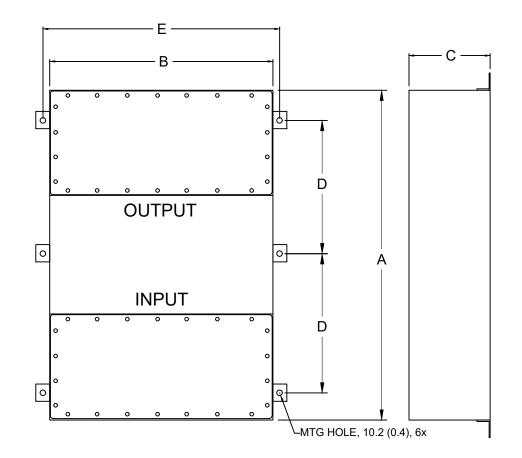

> MIL-STD-220 MIL-F-15733 MIL-STD-810 LV DIRECTIVE

NOTE: LIFT BRACKETS PROVIDED ON CABINET

| MODEL        | AMPS | TERMINALS | DIMENSIONS - MM (IN) |      |      |      |      | WEIGHT LBS(KG) |
|--------------|------|-----------|----------------------|------|------|------|------|----------------|
|              |      |           | A                    | В    | С    | D    | Е    |                |
| PFMT355S-300 | 300  | M16       | 1320                 | 406  | 305  | 584  | 556  | 385(175)       |
|              |      |           | (52)                 | (16) | (12) | (23) | (18) |                |