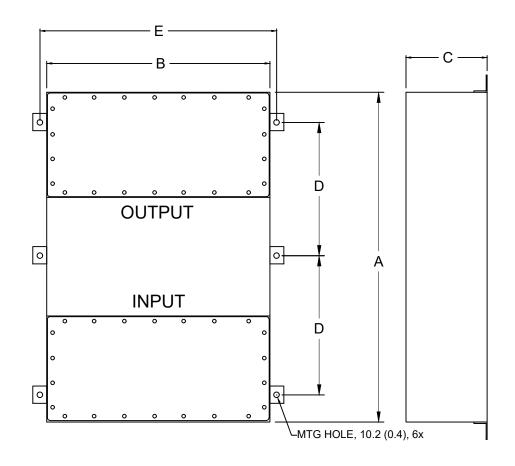

PFMT355S-400

3-LINE + GND TEMPEST FILTER
INPUT/OUTPUT EMI COMPARTMENTS

| MODEL        | AMPS | TERMINALS | DIMENSIONS - MM (IN) |      |      |      |      | WEIGHT LBS(KG) |
|--------------|------|-----------|----------------------|------|------|------|------|----------------|
|              |      |           | Α                    | В    | С    | D    | E    |                |
| PFMT355S-400 | 400  | M16       | 1320                 | 406  | 305  | 584  | 556  | 385(175)       |
|              |      |           | (52)                 | (16) | (12) | (23) | (18) |                |