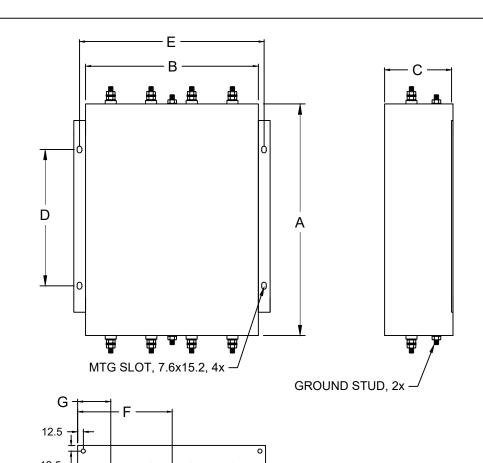

PERFORMANCE: >100dB (14KHZ TO 20GHZ)

DESIGNED IN ACCORDANCE WITH THE

**FOLLOWING STANDARDS:** 

UL1283

MIL-STD-220

MIL-F-15733

LV DIRECTIVE

| MODEL         | AMPS | TERMINALS | DIMENSIONS, MM(IN) |            |            |             |              |            |              |              |              | WEIGHT LBS(KG) |
|---------------|------|-----------|--------------------|------------|------------|-------------|--------------|------------|--------------|--------------|--------------|----------------|
|               |      |           | Α                  | В          | С          | D           | Е            | F          | G            | Н            | ı            |                |
| PFMT4400S-100 | 100  | M6        | 457<br>(18)        | 203<br>(8) | 152<br>(6) | 356<br>(14) | 223<br>(8.8) | 102<br>(4) | 40<br>(1.57) | 95<br>(3.74) | 45<br>(1.77) | 38(17.3)       |