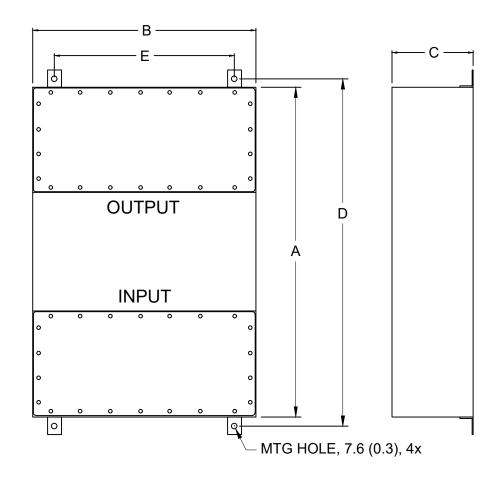

OVERLOAD: 140% RATED CURRENT FOR 15 MINUTES

PERFORMANCE: >100dB (10KHZ TO 40GHZ)
MANUFACTURED IN ACCORDANCE WITH
THE FOLLOWING STANDARDS:

MIL-STD-220 MIL-F-15733 MIL-STD-810 LV DIRECTIVE

| MODEL       | AMPS | TERMINALS | DIMENSIONS - MM (IN) |      |     |        |      | WEIGHT LBS(KG) |
|-------------|------|-----------|----------------------|------|-----|--------|------|----------------|
|             |      |           | Α                    | В    | С   | D      | Е    |                |
| PFMT455S-10 | 10   | M6        | 457                  | 305  | 127 | 497    | 254  | 48(21.8)       |
|             |      |           | (18)                 | (12) | (5) | (19.6) | (10) |                |