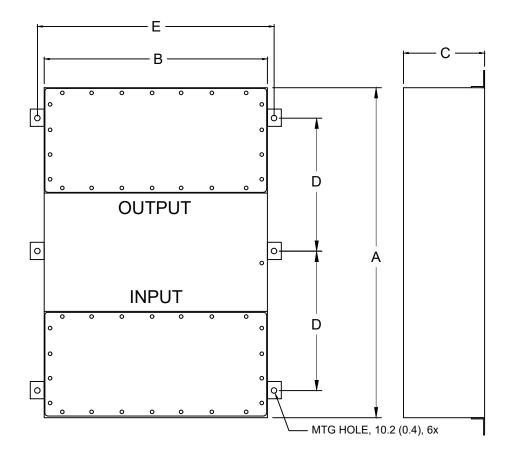

> MIL-STD-220 MIL-F-15733 MIL-STD-810 LV DIRECTIVE

| MODEL        | AMPS | TERMINALS | DIMENSIONS - MM (IN) |      |     |      |      | WEIGHT LBS(KG) |
|--------------|------|-----------|----------------------|------|-----|------|------|----------------|
|              |      |           | A                    | В    | С   | D    | E    |                |
| PFMT455S-100 | 100  | M10       | 635                  | 457  | 152 | 254  | 508  | 122(55.5)      |
|              |      |           | (25)                 | (18) | (6) | (10) | (20) |                |