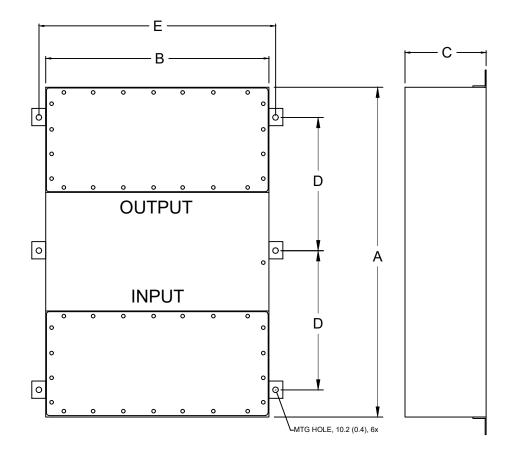

> MIL-STD-220 MIL-F-15733 MIL-STD-810 LV DIRECTIVE

| MODEL        | AMPS | TERMINALS | DIMENSIONS - MM (IN) |      |     |      |      | WEIGHT LBS(KG) |
|--------------|------|-----------|----------------------|------|-----|------|------|----------------|
|              |      |           | A                    | В    | С   | D    | E    |                |
| PFMT455S-150 | 150  | M12       | 914                  | 508  | 178 | 381  | 558  | 234(106.4)     |
|              |      |           | (36)                 | (20) | (7) | (15) | (22) |                |