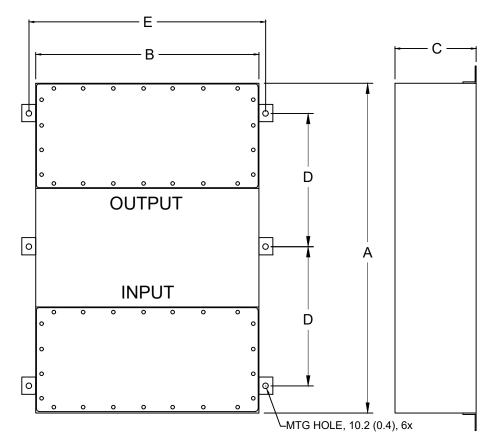

| MODEL        | AMPS | TERMINALS | DIMENSIONS - MM (IN) |      |      |      |      | WEIGHT LBS(KG) |
|--------------|------|-----------|----------------------|------|------|------|------|----------------|
|              |      |           | Α                    | В    | С    | D    | Е    |                |
| PFMT455S-300 | 300  | M16       | 1372                 | 508  | 305  | 610  | 558  | 542(246.4)     |
|              |      |           | (54)                 | (20) | (12) | (24) | (22) |                |