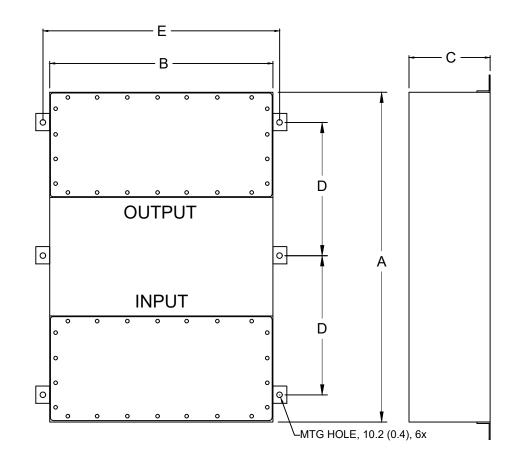

PFMT455S-400

4-LINE + GND TEMPEST FILTER
INPUT/OUTPUT EMI COMPARTMENTS

CONFORMS TO UL STD 1283

NOTE: LIFT BRACKETS PROVIDED ON CABINET

| MODEL        | AMPS | TERMINALS | DIMENSIONS - MM (IN) |      |      |      |      | WEIGHT LBS(KG) |
|--------------|------|-----------|----------------------|------|------|------|------|----------------|
|              |      |           | Α                    | В    | С    | D    | Е    |                |
| PFMT455S-400 | 400  | M16       | 1372                 | 508  | 305  | 610  | 558  | 542(246.4)     |
|              |      |           | (54)                 | (20) | (12) | (24) | (22) |                |