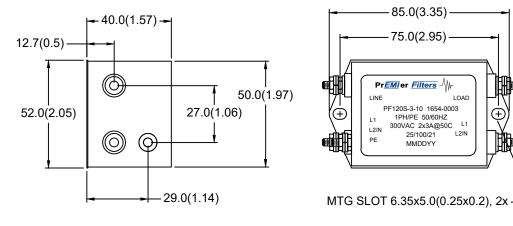

## Pr<u>EMI</u>er <u>Filters</u> —

PF120S-3-10

1PH COMMERCIAL/INDUSTRIAL FILTER SINGLE STAGE / CHASSIS MOUNT

## **SPECIFICATIONS**

MAX VOLTAGE: 0-300VAC MAX CURRENT: 3A/LINE

USABLE FREQUENCY: 50/60/400HZ OPERATING TEMP.: -40 TO 50C

LEAKAGE CURRENT (250V/60HZ): <1mA

TYP. WEIGHT, LB(KG): 0.45(0.2) CLIMATIC CLASS: 25/100/21