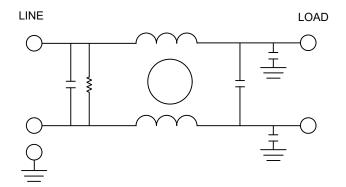

## **SCHEMATIC**

| TYPICAL INSERTION LOSS, 50/50 OHM       |      |      |    |     |     |
|-----------------------------------------|------|------|----|-----|-----|
| , , , , , , , , , , , , , , , , , , , , |      |      |    |     |     |
| FREQ(HZ)                                | 150K | 500K | 1M | 10M | 30M |
| CM,dB                                   | 44   | 48   | 56 | 50  | 42  |
| DM, dB                                  | 28   | 37   | 52 | 60  | 62  |