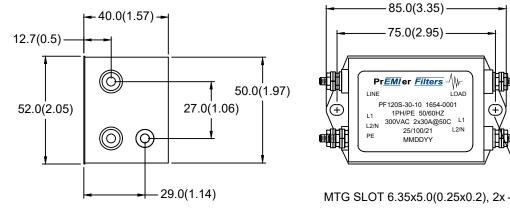

## Pr<u>EMI</u>er <u>Filters</u> /

PF120S-30-10

1PH COMMERCIAL/INDUSTRIAL FILTER SINGLE STAGE / CHASSIS MOUNT

## **SPECIFICATIONS**

MAX VOLTAGE: 0-300VAC MAX CURRENT: 30A/LINE

USABLE FREQUENCY: 50/60/400HZ OPERATING TEMP.: -40 TO 50C

LEAKAGE CURRENT (250V/60HZ): <1mA

TYP. WEIGHT, LB(KG): 0.45(0.2) CLIMATIC CLASS: 25/100/21