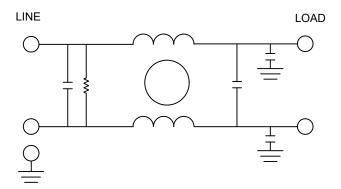

## **SCHEMATIC**

| TYPICAL INSERTION LOSS, 50/50 OHM |      |      |    |     |     |
|-----------------------------------|------|------|----|-----|-----|
| FREQ(HZ)                          | 150K | 500K | 1M | 10M | 30M |
| CM,dB                             | 44   | 48   | 56 | 50  | 42  |
| DM, dB                            | 28   | 37   | 52 | 60  | 62  |