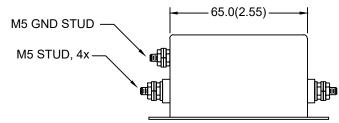

## Pr<u>EMI</u>er <u>Filters</u> /

PF120S-30-10

1PH COMMERCIAL/INDUSTRIAL FILTER SINGLE STAGE / CHASSIS MOUNT

## **SPECIFICATIONS**

MAX VOLTAGE: 0-300VAC MAX CURRENT: 30A/LINE

USABLE FREQUENCY: 50/60/400HZ OPERATING TEMP.: -40 TO 50C

LEAKAGE CURRENT (250V/60HZ): <1mA

TYP. WEIGHT, LB(KG): 0.45(0.2) CLIMATIC CLASS: 25/100/21