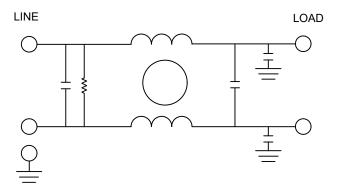

## **SCHEMATIC**

| TYPICAL INSERTION LOSS, 50/50 OHM |      |      |    |     |     |
|-----------------------------------|------|------|----|-----|-----|
| FREQ(HZ)                          | 150K | 500K | 1M | 10M | 30M |
| CM,dB                             | 44   | 48   | 56 | 50  | 42  |
| DM, dB                            | 28   | 37   | 52 | 60  | 62  |