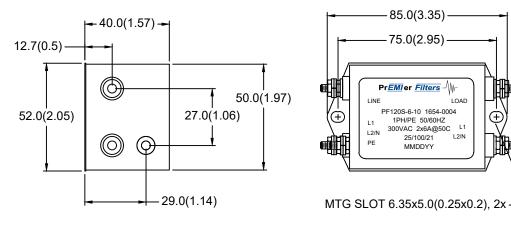

PF120S-6-10

1PH COMMERCIAL/INDUSTRIAL FILTER SINGLE STAGE / CHASSIS MOUNT

## **SPECIFICATIONS**

MAX VOLTAGE: 0-300VAC MAX CURRENT: 6A/LINE

USABLE FREQUENCY: 50/60/400HZ OPERATING TEMP.: -40 TO 50C

LEAKAGE CURRENT (250V/60HZ): <1mA

TYP. WEIGHT, LB(KG): 0.45(0.2) CLIMATIC CLASS: 25/100/21