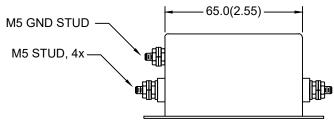

PF120S-6-10

1PH COMMERCIAL/INDUSTRIAL FILTER SINGLE STAGE / CHASSIS MOUNT

## **SPECIFICATIONS**

MAX VOLTAGE: 0-300VAC MAX CURRENT: 6A/LINE

USABLE FREQUENCY: 50/60/400HZ OPERATING TEMP.: -40 TO 50C

LEAKAGE CURRENT (250V/60HZ): <1mA

TYP. WEIGHT, LB(KG): 0.45(0.2) CLIMATIC CLASS: 25/100/21