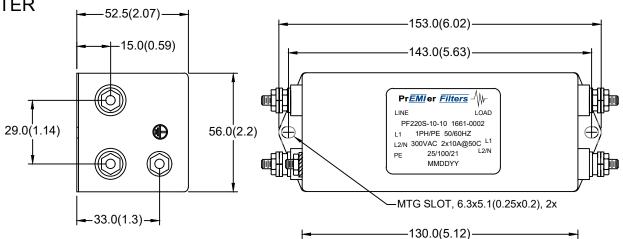

## Pr<u>EMI</u>er <u>Filters</u> —

PF220S-10-10

1PH COMMERCIAL/INDUSTRIAL FILTER
DUAL STAGE / CHASSIS MOUNT

## **SPECIFICATIONS**

MAX VOLTAGE: 0-300VAC MAX CURRENT: 10A/LINE

USABLE FREQUENCY: 50/60/400HZ OPERATING TEMP.: -40 TO 50C

LEAKAGE CURRENT (250V/60HZ): <1mA

TYP. WEIGHT, LB(KG): 2.5(1.14) CLIMATIC CLASS: 25/100/21

DESIGNED AND MANUFACTURED IN ACCORDANCE

WITH THE FOLLOWING STANDARDS:

EN60939-3 CSA22.2 NO. 8 LV DIRECTIVE

M5 GND STUD-

M5 STUD, 4x

| TYPICAL INSERTION LOSS, 50/50 OHM |      |      |       |     |     |  |
|-----------------------------------|------|------|-------|-----|-----|--|
|                                   |      |      | ,<br> |     |     |  |
| FREQ(HZ)                          | 150K | 500K | 1M    | 10M | 30M |  |
| CM,dB                             | 70   | 74   | 70    | 60  | 52  |  |
| DM, dB                            | 64   | 66   | 70    | 62  | 60  |  |