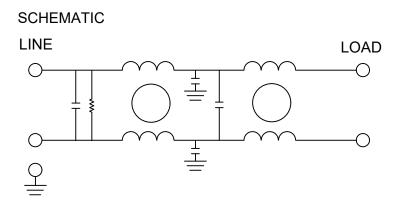

## Pr<u>EMI</u>er <u>Filters</u> —

PF220S-10-10

1PH COMMERCIAL/INDUSTRIAL FILTER
DUAL STAGE / CHASSIS MOUNT

## **SPECIFICATIONS**

MAX VOLTAGE: 0-300VAC MAX CURRENT: 10A/LINE

USABLE FREQUENCY: 50/60/400HZ OPERATING TEMP.: -40 TO 50C

LEAKAGE CURRENT (250V/60HZ): <1mA

TYP. WEIGHT, LB(KG): 2.5(1.14) CLIMATIC CLASS: 25/100/21