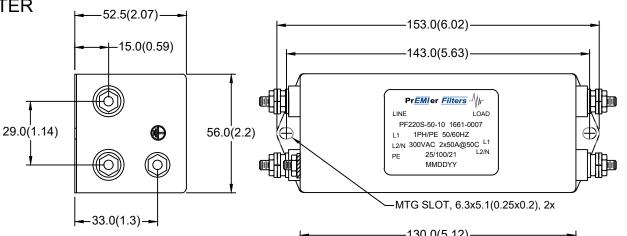

PF220S-50-10

1PH COMMERCIAL/INDUSTRIAL FILTER

DUAL STAGE / CHASSIS MOUNT

## **SPECIFICATIONS**

MAX VOLTAGE: 0-300VAC MAX CURRENT: 50A/LINE

USABLE FREQUENCY: 50/60/400HZ OPERATING TEMP.: -40 TO 50C

LEAKAGE CURRENT (250V/60HZ): <1mA

TYP. WEIGHT, LB(KG): 2.5(1.14) CLIMATIC CLASS: 25/100/21