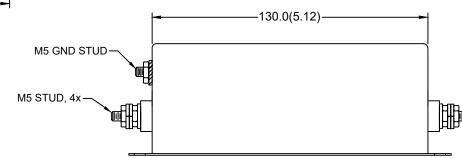

PF220S-50-10

1PH COMMERCIAL/INDUSTRIAL FILTER

DUAL STAGE / CHASSIS MOUNT

## **SPECIFICATIONS**

MAX VOLTAGE: 0-300VAC MAX CURRENT: 50A/LINE

USABLE FREQUENCY: 50/60/400HZ OPERATING TEMP.: -40 TO 50C

LEAKAGE CURRENT (250V/60HZ): <1mA

TYP. WEIGHT, LB(KG): 2.5(1.14) CLIMATIC CLASS: 25/100/21