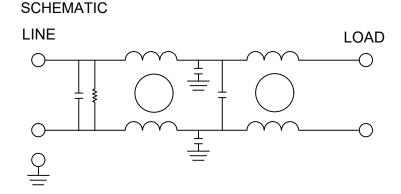

PF220S-50-10

1PH COMMERCIAL/INDUSTRIAL FILTER

DUAL STAGE / CHASSIS MOUNT

DESIGNED AND MANUFACTURED IN ACCORDANCE

WITH THE FOLLOWING STANDARDS:

EN60939-3 CSA22.2 NO. 8 LV DIRECTIVE

| TYPICAL INSERTION LOSS, 50/50 OHM |      |      |    |     |     |
|-----------------------------------|------|------|----|-----|-----|
| FREQ(HZ)                          | 150K | 500K | 1M | 10M | 30M |
| CM,dB                             | 70   | 74   | 70 | 60  | 52  |
| DM, dB                            | 64   | 66   | 70 | 62  | 60  |