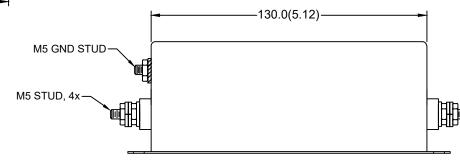

PF220S-6-10

1PH COMMERCIAL/INDUSTRIAL FILTER
DUAL STAGE / CHASSIS MOUNT

## **SPECIFICATIONS**

MAX VOLTAGE: 0-300VAC MAX CURRENT: 6A/LINE

USABLE FREQUENCY: 50/60/400HZ OPERATING TEMP.: -40 TO 50C

LEAKAGE CURRENT (250V/60HZ): <1mA

TYP. WEIGHT, LB(KG): 2.5(1.14) CLIMATIC CLASS: 25/100/21