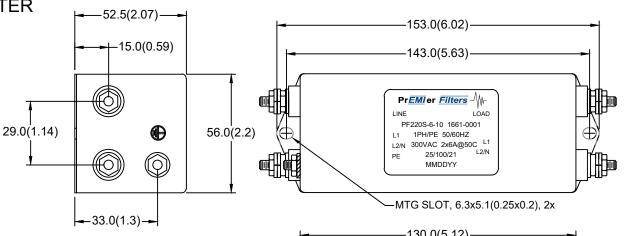

PF220S-6-10

1PH COMMERCIAL/INDUSTRIAL FILTER
DUAL STAGE / CHASSIS MOUNT

## **SPECIFICATIONS**

MAX VOLTAGE: 0-300VAC MAX CURRENT: 6A/LINE

USABLE FREQUENCY: 50/60/400HZ OPERATING TEMP.: -40 TO 50C

LEAKAGE CURRENT (250V/60HZ): <1mA

TYP. WEIGHT, LB(KG): 2.5(1.14) CLIMATIC CLASS: 25/100/21