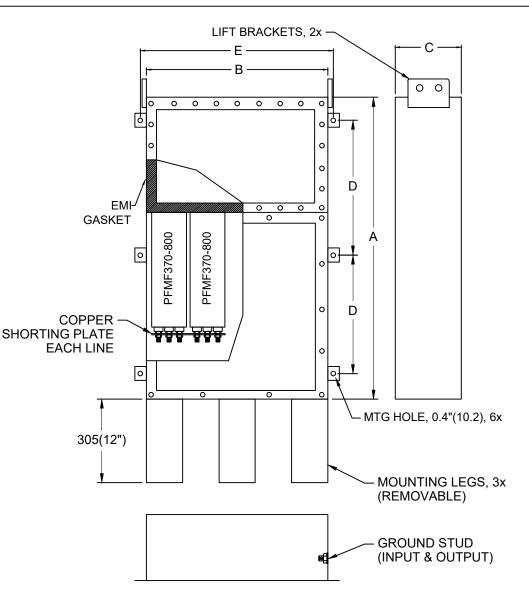

> MIL-STD-220 MIL-F-15733 MIL-STD-810 LV DIRECTIVE

INPUT AND OUTPUT CONDUIT/WIRE PENETRATIONS BY END USER.

| MODEL          | AMPS | TERMINAL | DIMENSIONS - MM (IN) |       |      |      |       | WEIGHT LBS(KG) |
|----------------|------|----------|----------------------|-------|------|------|-------|----------------|
|                |      |          | А                    | В     | С    | D    | E     |                |
| PFMF370-1600-4 | 1600 | 6xM16    | 2032                 | 2743  | 508  | 965  | 2794  | 3620 (1645.5)  |
|                |      |          | (80)                 | (108) | (20) | (38) | (110) |                |