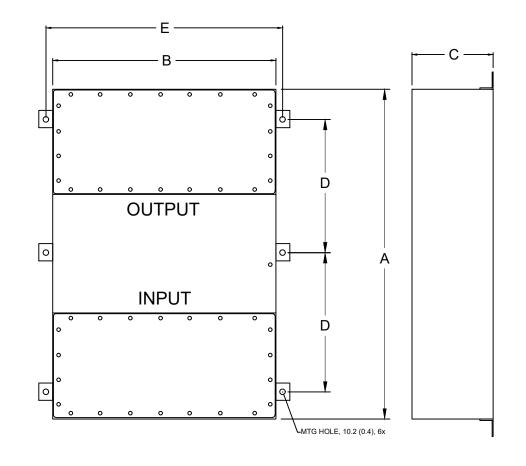

PFMT255S-200

2-LINE + GND TEMPEST FILTER INPUT/OUTPUT EMI COMPARTMENTS

OVERLOAD: 140% RATED CURRENT FOR 15 MINUTES

PERFORMANCE: >100dB (10KHZ TO 40GHZ)
MANUFACTURED IN ACCORDANCE WITH
THE FOLLOWING STANDARDS:

MIL-STD-220 MIL-F-15733 MIL-STD-810 LV DIRECTIVE

| MODEL        | AMPS | TERMINALS | DIMENSIONS - MM (IN) |      |     |      |      | WEIGHT LBS(KG) |
|--------------|------|-----------|----------------------|------|-----|------|------|----------------|
|              |      |           | Α                    | В    | С   | D    | E    |                |
| PFMT255S-200 | 200  | M12       | 762                  | 305  | 178 | 330  | 355  | 115(52.3)      |
|              |      |           | (30)                 | (12) | (7) | (13) | (14) |                |