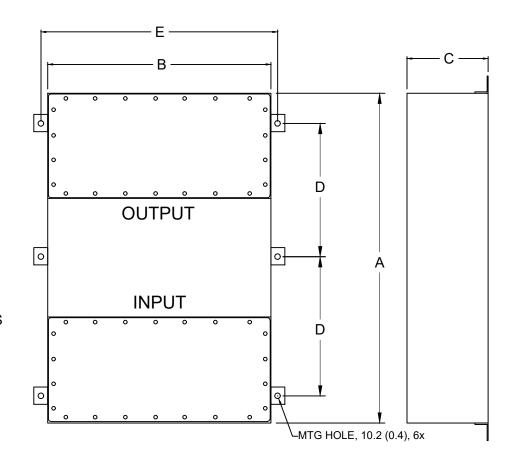

PFMT255S-400

2-LINE + GND TEMPEST FILTER INPUT/OUTPUT EMI COMPARTMENTS

GROUND STUD PROVIDED IN INPUT & OUTPUT ACCESS AREAS

PERFORMANCE: >100dB (10KHZ TO 40GHZ)
MANUFACTURED IN ACCORDANCE WITH
THE FOLLOWING STANDARDS:

UL1283

MIL-STD-220

MIL-F-15733

LV DIRECTIVE

| MODEL        | AMPS | TERMINALS | DIMENSIONS - MM (IN) |      |      |      |      | WEIGHT LBS(KG) |
|--------------|------|-----------|----------------------|------|------|------|------|----------------|
|              |      |           | Α                    | В    | С    | D    | Е    |                |
| PFMT255S-400 | 400  | M16       | 1320                 | 406  | 305  | 584  | 457  | 270(122.7)     |
|              |      |           | (52)                 | (16) | (12) | (23) | (18) |                |