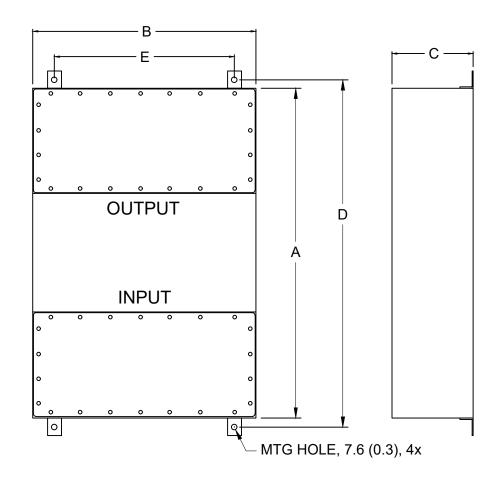

| MODEL       | AMPS | TERMINALS | DIMENSIONS - MM(IN) |     |     |        |     | WEIGHT LBS(KG) |
|-------------|------|-----------|---------------------|-----|-----|--------|-----|----------------|
|             |      |           | Α                   | В   | С   | D      | Ε   |                |
| PFMT255S-63 | 63   | M6        | 508                 | 203 | 127 | 548    | 152 | 33 (15)        |
|             |      |           | (20)                | (8) | (5) | (21.6) | (6) |                |