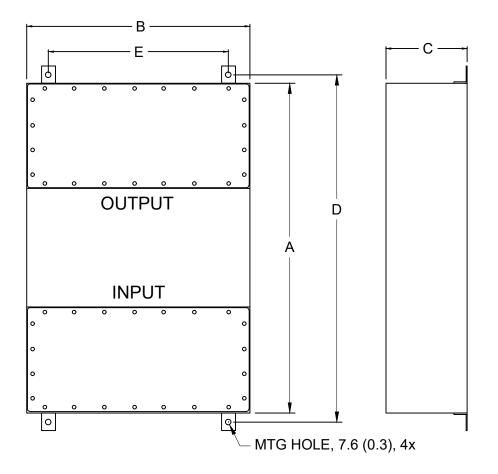

> MIL-STD-220 MIL-F-15733 MIL-STD-810 LV DIRECTIVE

| MODEL       | AMPS | TERMINALS | DIMENSIONS - MM (IN) |     |     |        |     | WEIGHT LBS(KG) |
|-------------|------|-----------|----------------------|-----|-----|--------|-----|----------------|
|             |      |           | А                    | В   | С   | D      | Е   |                |
| PFMT355S-32 | 32   | M6        | 457                  | 229 | 127 | 497    | 178 | 36(16.4)       |
|             |      |           | (18)                 | (9) | (5) | (19.6) | (7) |                |