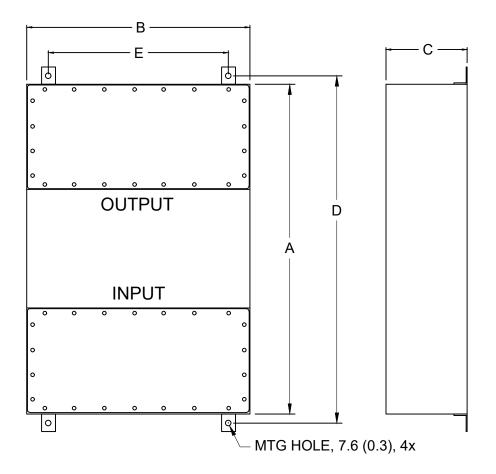

> MIL-STD-220 MIL-F-15733 MIL-STD-810 LV DIRECTIVE

| MODEL       | AMPS | TERMINALS | DIMENSIONS - MM (IN) |      |       |        |     | WEIGHT LBS(KG) |
|-------------|------|-----------|----------------------|------|-------|--------|-----|----------------|
|             |      |           | А                    | В    | С     | D      | Ш   |                |
| PFMT355S-63 | 63   | M6        | 559                  | 279  | 140   | 599    | 229 | 58(26.4)       |
|             |      |           | (22)                 | (11) | (5.5) | (23.6) | (9) |                |