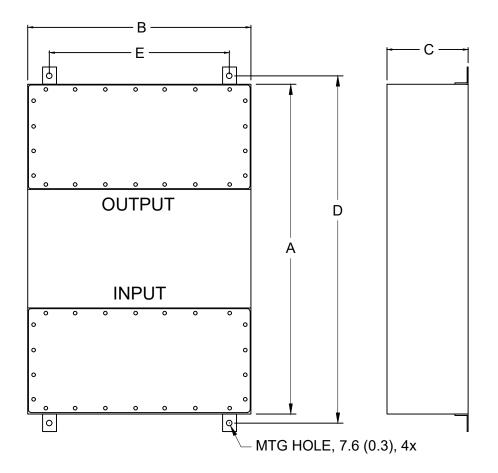

> MIL-STD-220 MIL-F-15733 MIL-STD-810 LV DIRECTIVE

| MODEL       | AMPS | TERMINALS | DIMENSIONS - MM (IN) |      |     |        |      | WEIGHT LBS(KG) |
|-------------|------|-----------|----------------------|------|-----|--------|------|----------------|
|             |      |           | А                    | В    | С   | D      | E    |                |
| PFMT455S-16 | 16   | M6        | 457                  | 305  | 127 | 497    | 254  | 48(21.8)       |
|             |      |           | (18)                 | (12) | (5) | (19.6) | (10) |                |