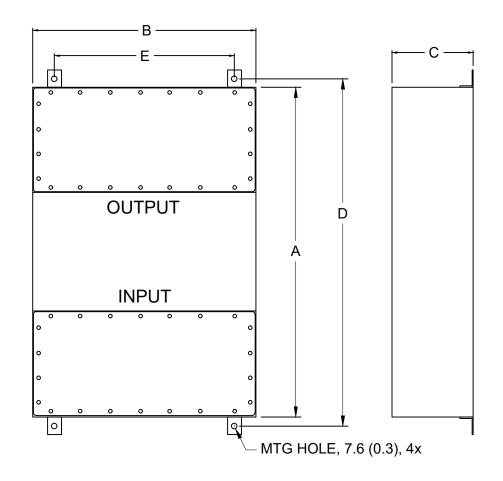

OVERLOAD: 140% RATED CURRENT FOR 15 MINUTES

PERFORMANCE: >100dB (10KHZ TO 40GHZ)
MANUFACTURED IN ACCORDANCE WITH
THE FOLLOWING STANDARDS:

MIL-STD-220 MIL-F-15733 MIL-STD-810 LV DIRECTIVE

| MODEL       | AMPS | TERMINALS | DIMENSIONS - MM (IN) |      |     |        |      | WEIGHT LBS(KG) |
|-------------|------|-----------|----------------------|------|-----|--------|------|----------------|
|             |      |           | Α                    | В    | С   | D      | E    |                |
| PFMT455S-32 | 32   | M6        | 457                  | 305  | 127 | 497    | 254  | 48(21.8)       |
|             |      |           | (18)                 | (12) | (5) | (19.6) | (10) |                |