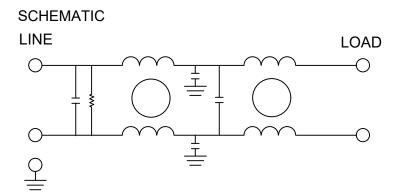

PF210S-20-10

1PH COMMERCIAL/INDUSTRIAL FILTER
DUAL STAGE / CHASSIS MOUNT

## **SPECIFICATIONS**

MAX VOLTAGE: 0-300VAC MAX CURRENT: 20A/LINE

USABLE FREQUENCY: 50/60/400HZ OPERATING TEMP.: -40 TO 50C

LEAKAGE CURRENT (250V/60HZ): <1mA

TYP. WEIGHT, LB(KG): 0.45(0.2) CLIMATIC CLASS: 25/100/21

DESIGNED AND MANUFACTURED IN ACCORDANCE

WITH THE FOLLOWING STANDARDS:

EN60939-3 CSA22.2 NO. 8 LV DIRECTIVE

M5 GND STUD -

M5 STUD, 4x-

| TYPICAL INSERTION LOSS, 50/50 OHM |      |      |    |     |     |
|-----------------------------------|------|------|----|-----|-----|
| FREQ(HZ)                          | 150K | 500K | 1M | 10M | 30M |
| CM,dB                             | 50   | 54   | 60 | 55  | 46  |
| DM, dB                            | 32   | 40   | 55 | 60  | 60  |