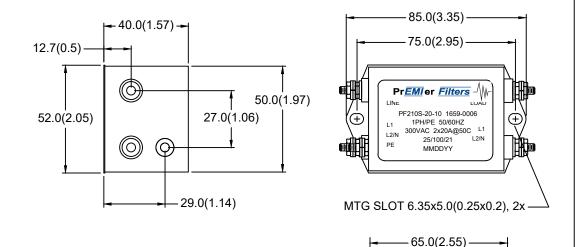

PF210S-20-10

1PH COMMERCIAL/INDUSTRIAL FILTER
DUAL STAGE / CHASSIS MOUNT

## **SPECIFICATIONS**

MAX VOLTAGE: 0-300VAC MAX CURRENT: 20A/LINE

USABLE FREQUENCY: 50/60/400HZ OPERATING TEMP.: -40 TO 50C

LEAKAGE CURRENT (250V/60HZ): <1mA

TYP. WEIGHT, LB(KG): 0.45(0.2) CLIMATIC CLASS: 25/100/21

DESIGNED AND MANUFACTURED IN ACCORDANCE

WITH THE FOLLOWING STANDARDS:

EN60939-3 CSA22.2 NO. 8 LV DIRECTIVE

M5 GND STUD -

M5 STUD, 4x-

| TYPICAL INSERTION LOSS, 50/50 OHM |      |      |    |     |     |
|-----------------------------------|------|------|----|-----|-----|
| FREQ(HZ)                          | 150K | 500K | 1M | 10M | 30M |
| CM,dB                             | 50   | 54   | 60 | 55  | 46  |
| DM, dB                            | 32   | 40   | 55 | 60  | 60  |