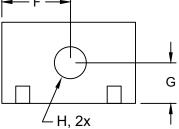

THE FOLLOWING STANDARDS:

MIL-STD-220 MIL-F-15733 MIL-STD-810 LV DIRECTIVE

(FOR DIFFERENT CUTOUT SIZES OR LOCATIONS, CONSULT FACTORY)

| MODEL        | AMPS | TERMINAL | DIMENSIONS, MM(IN) |     |       |        |     |     |        |        | WEIGHT LB(KG) |
|--------------|------|----------|--------------------|-----|-------|--------|-----|-----|--------|--------|---------------|
|              |      |          | А                  | В   | С     | D      | Е   | F   | G      | Н      |               |
| PFMF301S-100 | 100  | M10      | 838                | 152 | 165   | 876    | 102 | 76  | 82.6   | 35     | 35 (15.9)     |
|              |      |          | (33)               | (6) | (6.5) | (34.5) | (4) | (3) | (3.25) | (1.38) |               |