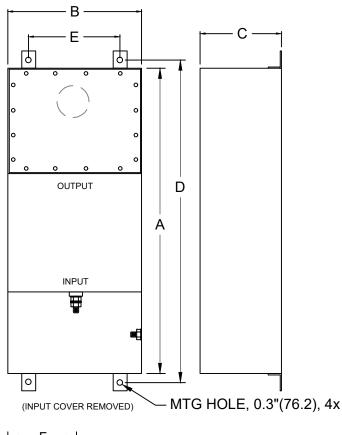

THE FOLLOWING STANDARDS:

MIL-STD-220 MIL-F-15733 MIL-STD-810 LV DIRECTIVE

(FOR DIFFERENT CUTOUT SIZES OR LOCATIONS, CONSULT FACTORY)

| MODEL        | AMPS | TERMINAL | DIMENSIONS, MM(IN) |     |       |        |     |     |        |        | WEIGHT LB(KG) |
|--------------|------|----------|--------------------|-----|-------|--------|-----|-----|--------|--------|---------------|
|              |      |          | А                  | В   | С     | D      | Е   | F   | G      | Н      |               |
| PFMF301S-100 | 100  | M10      | 838                | 152 | 165   | 876    | 102 | 76  | 82.6   | 35     | 35 (15.9)     |
|              |      |          | (33)               | (6) | (6.5) | (34.5) | (4) | (3) | (3.25) | (1.38) |               |