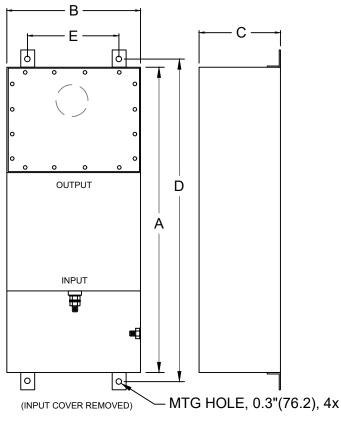

THE FOLLOWING STANDARDS:

MIL-STD-220 MIL-F-15733 MIL-STD-810 LV DIRECTIVE

(FOR DIFFERENT CUTOUT SIZES OR LOCATIONS, CONSULT FACTORY)

| MODEL        | AMPS | TERMINAL | DIMENSIONS, MM(IN) |     |     |        |     |       |       |        | WEIGHT LB(KG) |
|--------------|------|----------|--------------------|-----|-----|--------|-----|-------|-------|--------|---------------|
|              |      |          | А                  | В   | С   | D      | Е   | F     | G     | Н      |               |
| PFMF301S-150 | 150  | M10      | 914                | 178 | 203 | 952.5  | 127 | 89    | 101.6 | 35     | 55 (25)       |
|              |      |          | (36)               | (7) | (8) | (37.5) | (5) | (3.5) | (4)   | (1.38) |               |