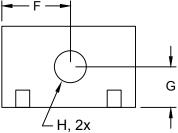

THE FOLLOWING STANDARDS:

MIL-STD-220 MIL-F-15733 MIL-STD-810 LV DIRECTIVE

(FOR DIFFERENT CUTOUT SIZES OR LOCATIONS, CONSULT FACTORY)

| MODEL        | AMPS | TERMINAL | DIMENSIONS, MM(IN) |     |     |        |     |       |       |        | WEIGHT LB(KG) |
|--------------|------|----------|--------------------|-----|-----|--------|-----|-------|-------|--------|---------------|
|              |      |          | А                  | В   | С   | D      | Е   | F     | G     | Н      |               |
| PFMF301S-150 | 150  | M10      | 914                | 178 | 203 | 952.5  | 127 | 89    | 101.6 | 35     | 55 (25)       |
|              |      |          | (36)               | (7) | (8) | (37.5) | (5) | (3.5) | (4)   | (1.38) |               |