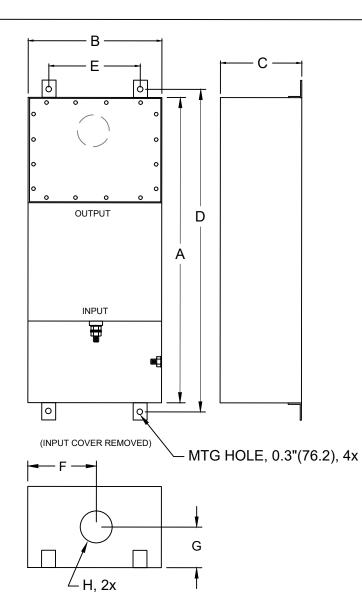

THE FOLLOWING STANDARDS:

MIL-STD-220 MIL-F-15733 MIL-STD-810 LV DIRECTIVE

(FOR DIFFERENT CUTOUT SIZES OR LOCATIONS, CONSULT FACTORY)

| MODEL       | AMPS | TERMINAL | DIMENSIONS, MM(IN) |     |     |        |     |       |       |        | WEIGHT LB(KG) |
|-------------|------|----------|--------------------|-----|-----|--------|-----|-------|-------|--------|---------------|
|             |      |          | А                  | В   | С   | D      | Е   | F     | G     | Н      |               |
| PFMF301S-16 | 16   | M6       | 610                | 127 | 127 | 648    | 76  | 63.5  | 63.5  | 35     | 18 (8.2)      |
|             |      |          | (24)               | (5) | (5) | (25.5) | (3) | (2.5) | (2.5) | (1.38) |               |